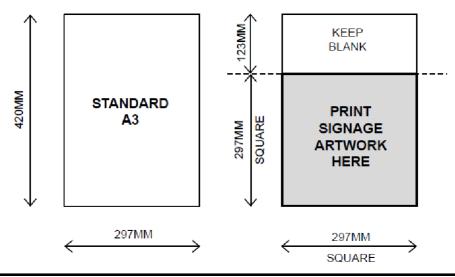

• No posters/signage to be stuck to front of kiosk (A3 signage display has now been provided for you – see below diagram to show creative sizing)